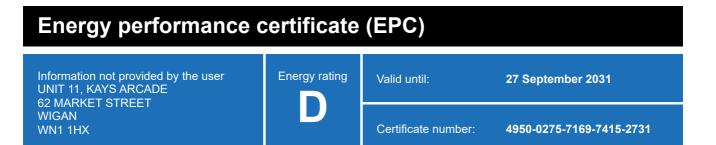

### **Energy rating and score**

This property's energy rating is D.

Properties get a rating from A+ (best) to G (worst) and a score.

The better the rating and score, the lower your property's carbon emissions are likely to be.